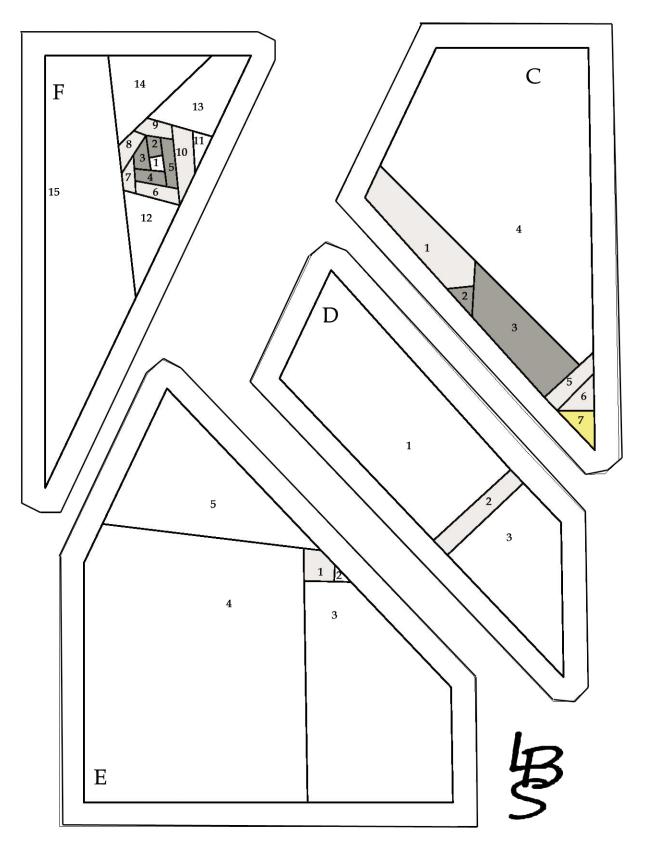

Sewing Order
A>B
C>D>E
CDE>F
AB>CDEF

Use the fabrics of your choice to create this 7" (7 1/2" unfinished) block.

Plese note: Each designer participating in Not All who Wander Are Lost has her own uniquw pattern stily and each month's pattern is presented as the designer intednded. Ant the end of Not all who wander are lost, Fandom In Stitches will provinde a layout thet will include each month's block. the finished size of each block and any special instuctions will appear in the respective month's pattern.