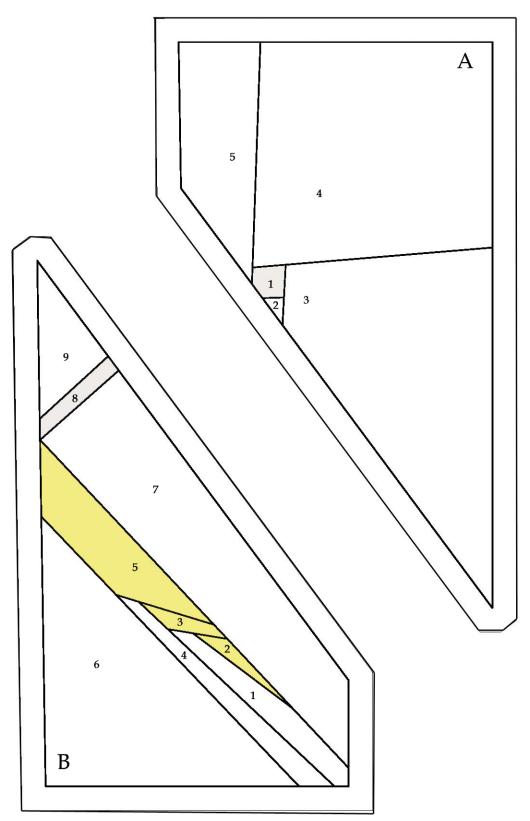

Sewing Order
A>B
C>D>E
CDE>F
AB>CDEF

Use the fabrics of your choice to create this 7" (7 1/2" unfinished) block.

Plese note: Each designer participating in Not All who Wander Are Lost has her own uniquw pattern stily and each month's pattern is presented as the designer intednded. Ant the end of Not all who wander are lost, Fandom In Stitches will provinde a layout thet will include each month's block. the finished size of each block and any special instuctions will appear in the respective month's pattern.